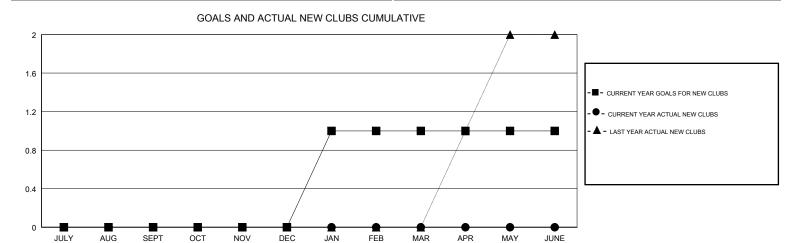

## JOOST PAIJMANS **LOCATION TURKEY GMT CA** Clubs Members RESULTS FOR 2018-2019 RESULTS FOR 2018-2019 NEW CLUB GOAL NEW CLUBS DROPPED CLUBS MEMBER GROWTH NET MEMBER GROWTH DROPPED QUARTER QUARTER GOAL ACTUAL MEMBERS ACTUAL (including transfers) 0 0 2 0 6 16 JULY/AUG/SEPT JULY/AUG/SEPT 0 10 13 6 OCT/NOV/DEC OCT/NOV/DEC 0 1 0 35 0 0 JAN/FEB/MAR JAN/FEB/MAR 0 0 0 -25 0 0 APR/MAY/JUNE APR/MAY/JUNE