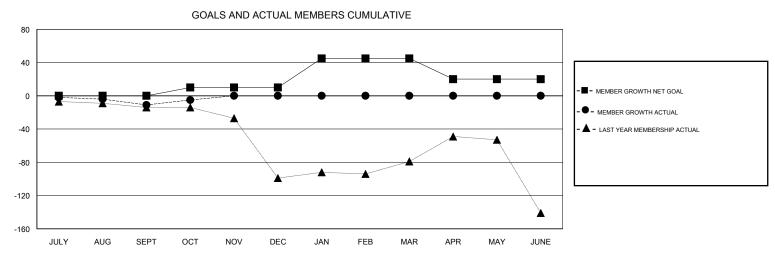

## JOOST PAIJMANS **LOCATION TURKEY GMT CA** Clubs Members RESULTS FOR 2018-2019 RESULTS FOR 2018-2019 NEW CLUB GOAL NEW CLUBS DROPPED CLUBS MEMBER GROWTH NET MEMBER GROWTH DROPPED QUARTER QUARTER GOAL ACTUAL MEMBERS ACTUAL (including transfers) 0 0 2 0 6 16 JULY/AUG/SEPT JULY/AUG/SEPT 0 10 13 6 OCT/NOV/DEC OCT/NOV/DEC 0 1 0 35 0 0 JAN/FEB/MAR JAN/FEB/MAR 0 0 0 -25 0 0 APR/MAY/JUNE APR/MAY/JUNE